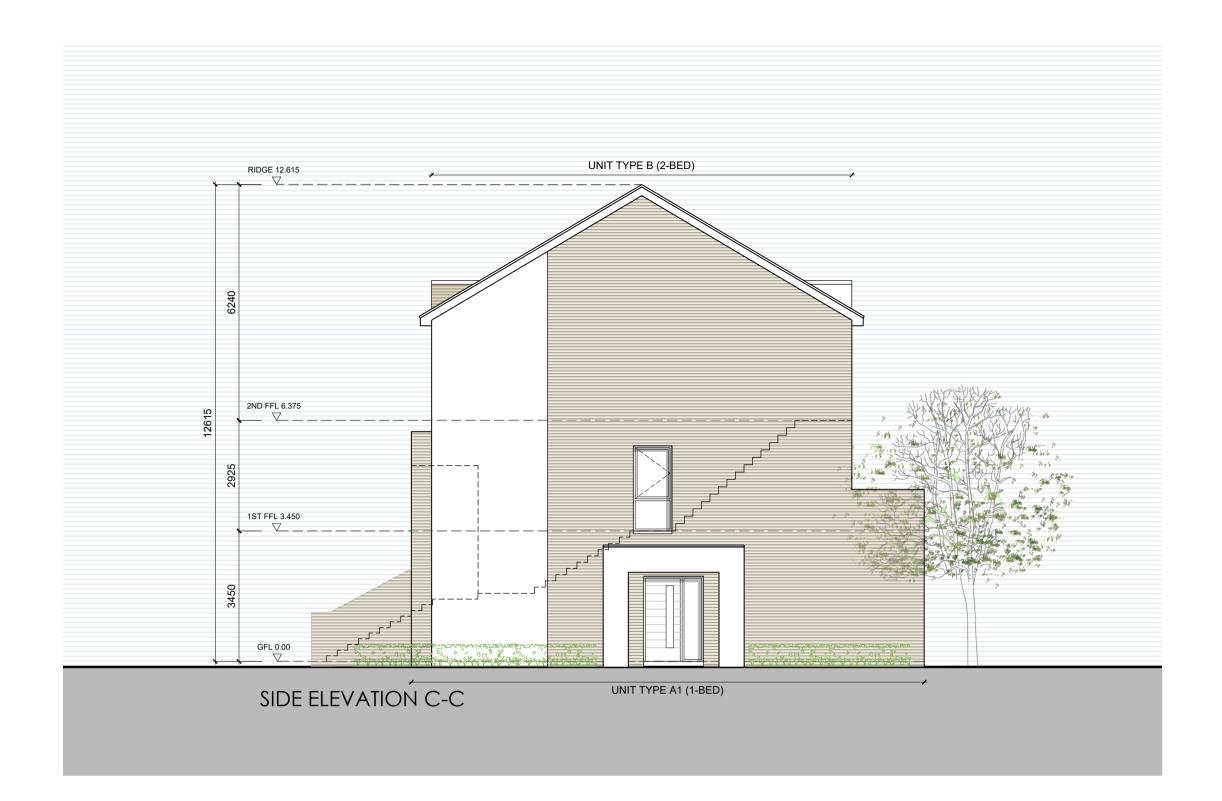

LEVELS GIVEN ON HOUSE TYPE DRAWINGS ARE GIVEN TO A LOCAL ABSOLUTE ZERO LEVEL. FOR SPECIFIC LEVELS DEPENDING ON INDIVIDUAL UNIT LOCATION, REFER TO ARCHITECT'S CONTEXT SECTIONS AND ENGINEER'S DRAWINGS WHERE LEVELS ARE ARE ALL GIVEN IN RELATION TO LAND SURVEYOR'S BENCHMARK BASED ON MALIN HEAD DATUM LEVEL.