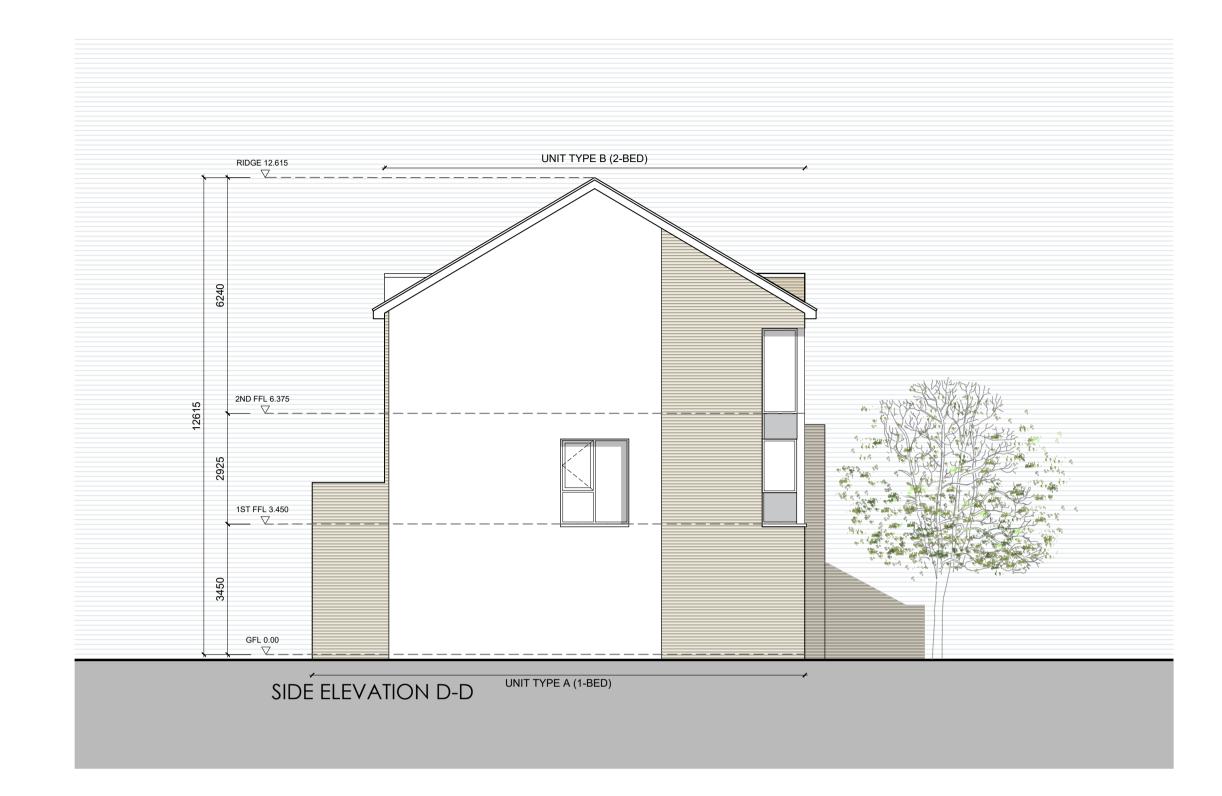

LEVELS GIVEN ON HOUSE TYPE DRAWINGS ARE GIVEN TO A LOCAL ABSOLUTE ZERO LEVEL. FOR SPECIFIC LEVELS DEPENDING ON INDIVIDUAL UNIT LOCATION, REFER TO ARCHITECT'S CONTEXT SECTIONS AND ENGINEER'S DRAWINGS WHERE LEVELS ARE ARE ALL GIVEN IN RELATION TO LAND SURVEYOR'S BENCHMARK BASED ON MALIN HEAD DATUM LEVEL.