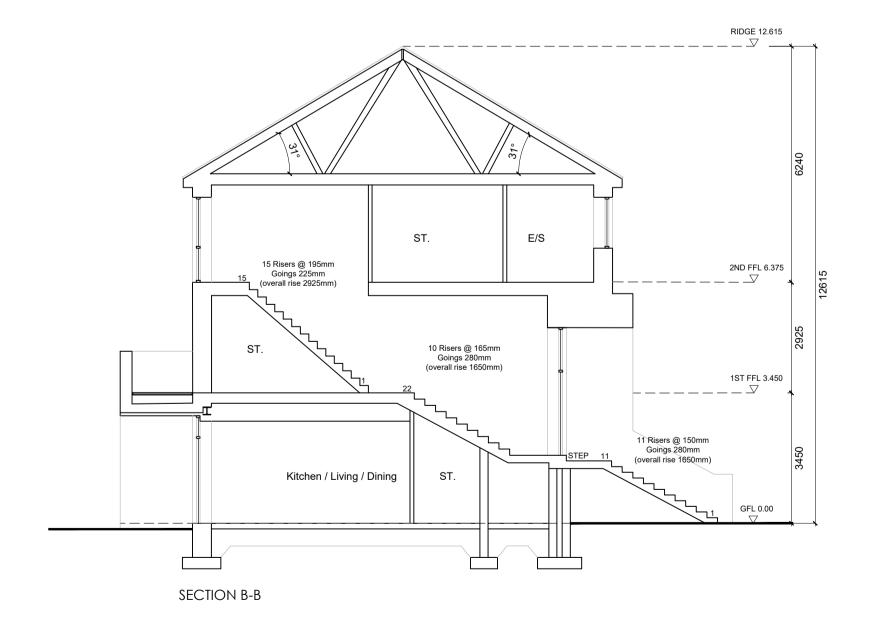

LEVELS GIVEN ON HOUSE TYPE DRAWINGS ARE GIVEN TO A LOCAL ABSOLUTE ZERO LEVEL. FOR SPECIFIC LEVELS DEPENDING ON INDIVIDUAL UNIT LOCATION, REFER TO ARCHITECT'S CONTEXT SECTIONS AND ENGINEER'S DRAWINGS WHERE LEVELS ARE ARE ALL GIVEN IN RELATION TO LAND SURVEYOR'S BENCHMARK BASED ON MALIN HEAD DATUM LEVEL.