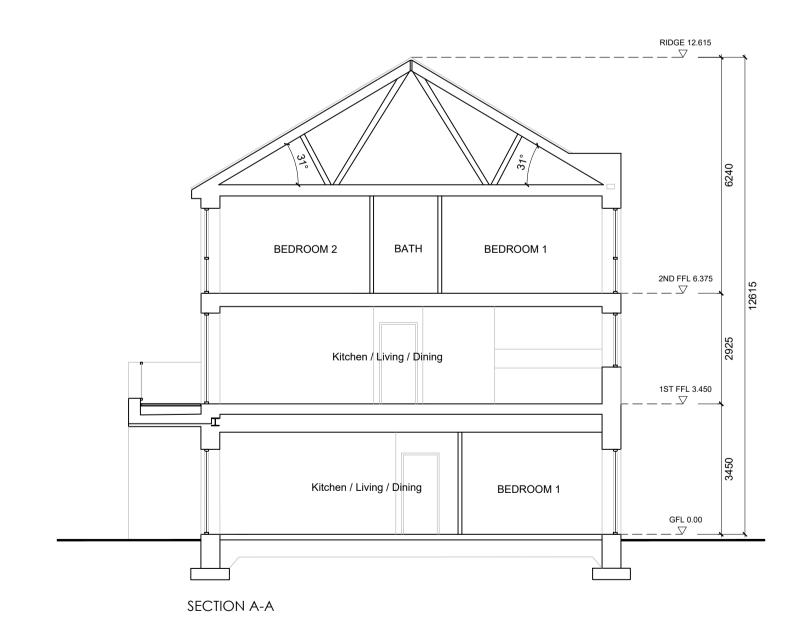

LEVELS GIVEN ON HOUSE TYPE DRAWINGS ARE GIVEN TO A LOCAL ABSOLUTE ZERO LEVEL. FOR SPECIFIC LEVELS DEPENDING ON INDIVIDUAL UNIT LOCATION, REFER TO ARCHITECT'S CONTEXT SECTIONS AND ENGINEER'S DRAWINGS WHERE LEVELS ARE ARE ALL GIVEN IN RELATION TO LAND SURVEYOR'S BENCHMARK BASED ON MALIN HEAD DATUM LEVEL.